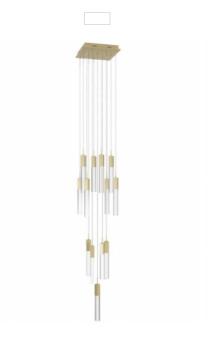

## Item#: HF1905-13-GL-BB-C

Our Original Glacier Collection features carefully crafted Clear crystals suspended in a unique pattern, creating a captivating effect. Enhanced with stunning LED lighting, it adds glamour to any room. Embrace the allure and make it the centerpiece of your home.

Brushed Brass Clear Crystal Prisms Without Bubbles Canopy Dimensions- 20" X 20" OAH- 148" Hanging Weight- 89 lbs (13)GU10 Base LED 6W 120V 3000K Dimmable Bulbs Included Staggered Random Pattern

| COMPANY NAME:                        |
|--------------------------------------|
| DATE:                                |
| PROJECT NAME:                        |
| LOCATION:                            |
| APPROVED BY:                         |
| PRODUCT ITEM CODE: HF1905-13-GL-BB-C |