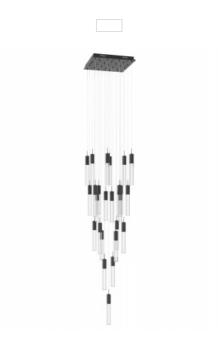

## Item#: HF1904-25-GL-DBZ-C

Our Original Glacier Collection features carefully crafted bubbled crystals suspended in a unique pattern, creating a captivating effect. Enhanced with stunning LED lighting, it adds glamour to any room. Embrace the allure and make it the centerpiece of your home.

Dark Bronze Clear Crystal Prism Without Bubbles Canopy Dimensions- 28" X 28" OAH- 174" Hanging Weight- 177 lbs (25)GU10 Base LED 6W 120V 3000K Dimmable Bulbs Included Staggered Random Pattern

| COMPANY NAME:                         |
|---------------------------------------|
| DATE:                                 |
| PROJECT NAME:                         |
| LOCATION:                             |
| APPROVED BY:                          |
| PRODUCT ITEM CODE: HF1904-25-GL-DBZ-C |