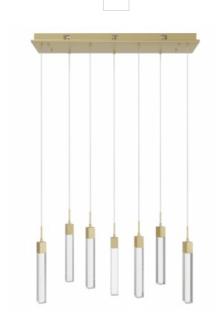

## Item#: HF1900-7-GL-BB-C

Our Original Glacier Collection features carefully crafted bubbled crystals suspended in a unique pattern, creating a captivating effect. Enhanced with stunning LED lighting, it adds glamour to any room. Embrace the allure and make it the centerpiece of your home.

Brushed Brass Clear Crystal Prism Without Bubbles Canopy Dimensions - 11"W x 46.5"L OAH- 130" (7) GU-10 Base LED 6W 120V 3000k

| COMPANY NAME:                       |  |
|-------------------------------------|--|
| DATE:                               |  |
| PROJECT NAME:                       |  |
| OCATION:                            |  |
| APPROVED BY:                        |  |
| PRODUCT ITEM CODE: HF1900-7-GL-BB-C |  |