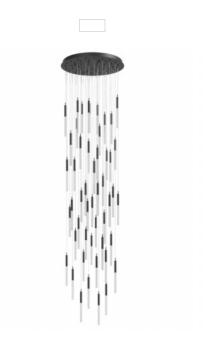

## Item#: HF2051-BOA-BK

The Boa Collection features individual pendants in a seamless cast of hobnail rock-studded glass. Through its minimalistic form and glair free tubular LED technology, this fixture enables light to act as its expressive element and defining feature.

Matte Black 37"W x 158" OAH (51) G-9 Base Sockets 153 Watts / 120V 15300 Lumens Available in 3000K or 4000K Must specify when ordering -4 = 4000K -3 = 3000K

| OMPANY NAME:                    |  |
|---------------------------------|--|
| ATE:                            |  |
| ROJECT NAME:                    |  |
| OCATION:                        |  |
| PPROVED BY:                     |  |
| RODUCT ITEM CODE: HF2051-BOA-BK |  |