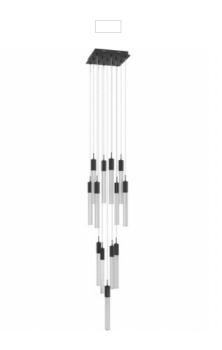

## Item#: HF1905-13-BOA-BK

The Boa Collection features individual pendants in a seamless cast of hobnail rock-studded glass. Through its minimalistic form and glair free tubular LED technology, this fixture enables light to act as its expressive element and defining feature.

Matte Black 20" W x 148"H (13) GU10 Base LED 6W 120V 3000k 5200 Lumens Dimmable Bulbs Included

| COMPANY NAME:                       |
|-------------------------------------|
| DATE:                               |
| PROJECT NAME:                       |
| LOCATION:                           |
| APPROVED BY:                        |
| PRODUCT ITEM CODE: HF1905-13-BOA-BK |