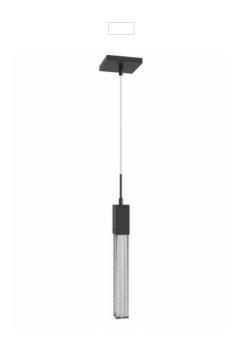

## Item#: HF1901-1-BOA-BK

The Boa Collection features individual pendants in a seamless cast of hobnail rock-studded glass. Through its minimalistic form and glair free tubular LED technology, this fixture enables light to act as its expressive element and defining feature.

Matte Black 5" Square Canopy 2" W x 24"H 120" OAH (1) GU10 Base LED 6W 120V 3000k 400 Lumens Dimmable Bulb Included

| COMPANY NAME:                      |
|------------------------------------|
| DATE:                              |
| PROJECT NAME:                      |
| LOCATION:                          |
| APPROVED BY:                       |
| PRODUCT ITEM CODE: HF1901-1-BOA-BK |