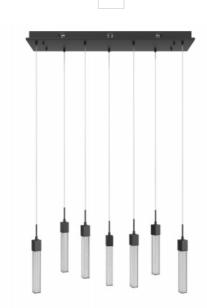

## Item#: HF1900-7-BOA-BK

The Boa Collection features individual pendants in a seamless cast of hobnail rock-studded glass. Through its minimalistic form and glair free tubular LED technology, this fixture enables light to act as its expressive element and defining feature.

Matte Black 11"W x 46.5"H x 130"OAH (7) GU-10 Base LED 42W Total / 120V 2800 Lumens 3000K Dimmable Bulbs Included

| COMPANY NAME:                      |
|------------------------------------|
| DATE:                              |
| PROJECT NAME:                      |
| LOCATION:                          |
| APPROVED BY:                       |
| PRODUCT ITEM CODE: HF1900-7-BOA-BK |