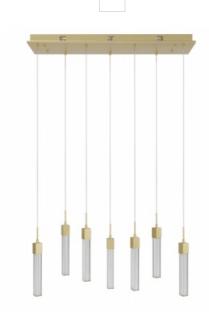

## Item#: HF1900-7-BOA-BB

The Boa Collection features individual pendants in a seamless cast of hobnail rock-studded glass. Through its minimalistic form and glair free tubular LED technology, this fixture enables light to act as its expressive element and defining feature.

Brushed Brass 11"W x 46.5"H x 130"OAH (7) GU-10 Base LED 42W Total / 120V 2800 Lumens 3000K Dimmable Bulbs Included

| COMPANY NAME:                      |
|------------------------------------|
| DATE:                              |
| PROJECT NAME:                      |
| LOCATION:                          |
| APPROVED BY:                       |
| PRODUCT ITEM CODE: HF1900-7-BOA-BB |