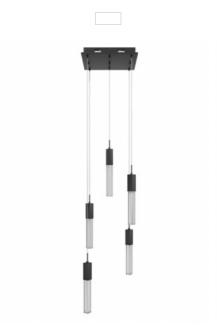

## Item#: HF1900-5-BOA-BK

The Boa Collection features individual pendants in a seamless cast of hobnail rock-studded glass. Through its minimalistic form and glair free tubular LED technology, this fixture enables light to act as its expressive element and defining feature.

Matte Black 12"W x 144" OAH (5) GU-10 Base LED 30W Total / 120V 2000 Lumens 3000K Dimmable Bulbs Included

| COMPANY NAME:                      |
|------------------------------------|
| DATE:                              |
| PROJECT NAME:                      |
| LOCATION:                          |
| APPROVED BY:                       |
| PRODUCT ITEM CODE: HF1900-5-BOA-BK |