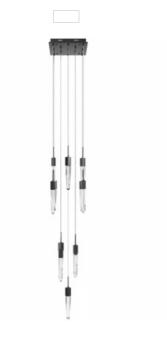

## Item#: HF1905-13-AP-DBZ-C

Thirteen signature cascading hand-carved crystals suspends from our Aspen Collection's sleek canopy to artfully evoke rainfall. These crystalline staves project gorgeous LED illumination from all sides for a dazzling presentation of light.

Dark Bronze clear crystal rods 20" W x 146"H 80 Watts (13) GU10 Base LED 6W 120V 3000k Dimmable Bulbs Included

| COMPANY NAME:                         |  |
|---------------------------------------|--|
| DATE:                                 |  |
| PROJECT NAME:                         |  |
| LOCATION:                             |  |
| APPROVED BY:                          |  |
| PRODUCT ITEM CODE: HF1905-13-AP-DBZ-C |  |