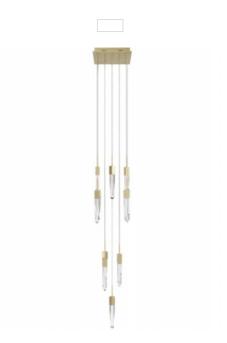

## Item#: HF1905-13-AP-BB-C

Thirteen signature cascading hand-carved crystals suspends from our Aspen Collection's sleek canopy to artfully evoke rainfall. These crystalline staves project gorgeous LED illumination from all sides for a dazzling presentation of light.

Brushed Brass clear crystal rods 20" W x 146"H 80 Watts (13) GU10 Base LED 6W 120V 3000k Dimmable Bulbs Included

| COMPANY NAME:                        |  |
|--------------------------------------|--|
| DATE:                                |  |
| PROJECT NAME:                        |  |
| OCATION:                             |  |
| APPROVED BY:                         |  |
| PRODUCT ITEM CODE: HF1905-13-AP-BB-C |  |