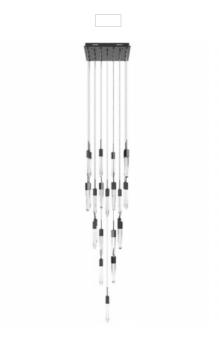

## Item#: HF1904-25-AP-DBZ-C

Twenty-five signature cascading hand-carved crystals suspends from our Aspen Collection's sleek canopy to artfully evoke rainfall. These crystalline staves project gorgeous LED illumination from all sides for a dazzling presentation of light.

Dark Bronze clear air bubbled crystal rods 28" W x 170"H 160 Watts (25) GU10 Base LED 6W 120V 3000k Dimmable Bulbs Included

| COMPANY NAME:                         |  |
|---------------------------------------|--|
| DATE:                                 |  |
| PROJECT NAME:                         |  |
| OCATION:                              |  |
| APPROVED BY:                          |  |
| PRODUCT ITEM CODE: HF1904-25-AP-DBZ-C |  |