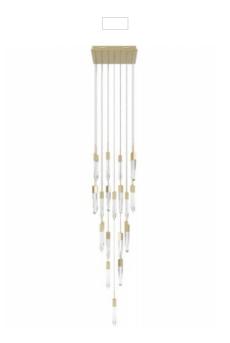

## Item#: HF1904-25-AP-BB-C

Twenty-five signature cascading hand-carved crystals suspends from our Aspen Collection's sleek canopy to artfully evoke rainfall. These crystalline staves project gorgeous LED illumination from all sides for a dazzling presentation of light.

Brushed Brass Clear Crystal Rods 28" W x 171"H 160 Watts (25) GU10 Base LED 6W 120V 3000k Dimmable Bulbs Included

| COMPANY NAME:                        |  |
|--------------------------------------|--|
| DATE:                                |  |
| PROJECT NAME:                        |  |
| OCATION:                             |  |
| APPROVED BY:                         |  |
| PRODUCT ITEM CODE: HF1904-25-AP-BB-C |  |