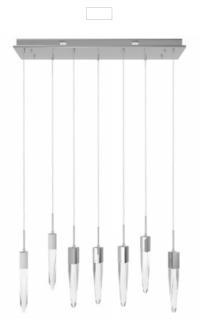

## Item#: HF1900-7-AP-CH-C

Seven signature cascading hand-carved crystals suspend from our Aspen Collection's sleek canopy to artfully evoke rainfall. These crystalline staves project gorgeous LED illumination from all sides for a dazzling presentation of light.

Chrome Clear crystal rods 11"W x 46.5"L 130"OAH (7) GU-10 Base LED 42W Total / 120V 2800 Lumens 3000K

| COMPANY NAME:                      |  |
|------------------------------------|--|
| DATE:                              |  |
| ROJECT NAME:                       |  |
| OCATION:                           |  |
| PPROVED BY:                        |  |
| RODUCT ITEM CODE: HF1900-7-AP-CH-C |  |