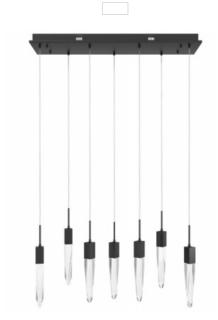

## Item#: HF1900-7-AP-BK-C

Seven signature cascading hand-carved crystals suspend from our Aspen Collection's sleek canopy to artfully evoke rainfall. These crystalline staves project gorgeous LED illumination from all sides for a dazzling presentation of light.

Matte Black Clear crystal rods 11"W x 46.5"L 130"OAH (7) GU-10 Base LED 42W Total / 120V 2800 Lumens 3000K

| COMPANY NAME:                       |  |
|-------------------------------------|--|
| DATE:                               |  |
| PROJECT NAME:                       |  |
| OCATION:                            |  |
| APPROVED BY:                        |  |
| PRODUCT ITEM CODE: HF1900-7-AP-BK-C |  |