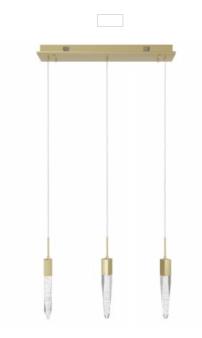

## Item#: HF1900-3-AP-BB

Three signature cascading hand-carved crystals suspend from our Aspen Collection's sleek canopy to artfully evoke rainfall. These crystalline staves project gorgeous LED illumination from all sides for a dazzling presentation of light.

Brushed Brass Clear air bubbled crystal rods Canopy size:7"W x 37"L 130" OAH (3) GU-10 Base LED 18W Total / 120V 1200Lumens 3000K

| COMPANY NAME:                     |  |
|-----------------------------------|--|
| DATE:                             |  |
| PROJECT NAME:                     |  |
| OCATION:                          |  |
| APPROVED BY:                      |  |
| PRODUCT ITEM CODE: HF1900-3-AP-BB |  |