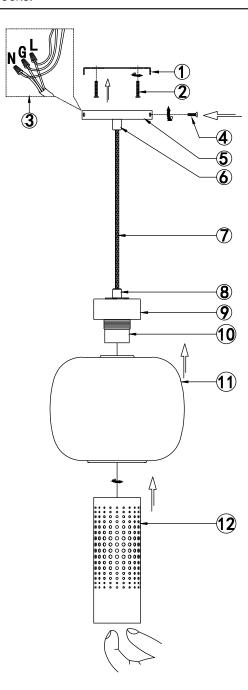

## **Preparation:**

Carefully remove the fixture from the carton and check that all parts are included as shown in the illustration. If any parts are missing or damaged, DO NOT attempt to assemble the product.

#### Parts:

- 1. Mounting Bracket
- 2. Mounting Screws
- 3. Wires N-G-L
- 4. Canopy Mounting Screw
- 5. Canopy
- 6. Wire Stop
- 7. Electrical Cloth Wire
- 8. Wire Stop
- 9. Lamp Socket
- 10. Threaded Socket Cover
- 11. Decorative Glass Cover
- 12. Threaded Metal Bulb Cover