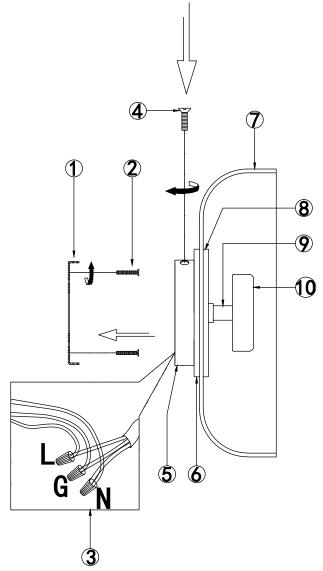

#### Parts:

- 1. Mounting Bracket
- 2. Mounting Screws
- 3. Wires N-G-L
- 4. Mounting Screws
- 5. Backplate
- 6. Metal Gasket Plate
- 7. Decorative Glass
- 8. Metal Gasket Plate
- 9. A/C LED
- 10. Metal Diffuser