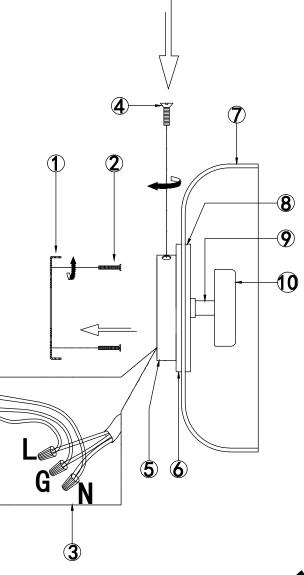

#### **Preparation:**

Carefully remove the fixture from the carton and check that all parts are included as shown in the illustration. If any parts are missing or damaged, DO NOT attempt to assemble the product.

#### Parts:

- 1. Mounting Bracket
- 2. Mounting Screws
- 3. Wires N-G-L
- 4. Mounting Screws
- 5. Backplate
- 6. Metal Gasket Plate
- 7. Decorative Glass
- 8. Metal Gasket Plate
- 9. A/C LED
- 10. Metal Diffuser