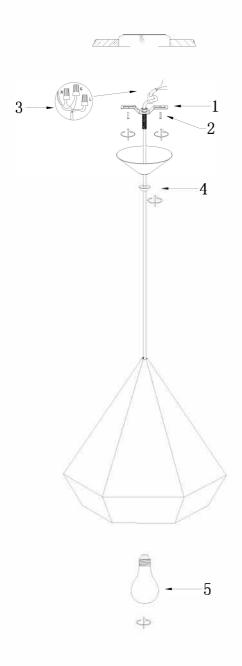

- 1 Mounting
- 2 M4 Screw
- 3 Terminal
- 4 M10 Iron piece
- 5 E27 bulb

Product Coding: HF-9115-BK