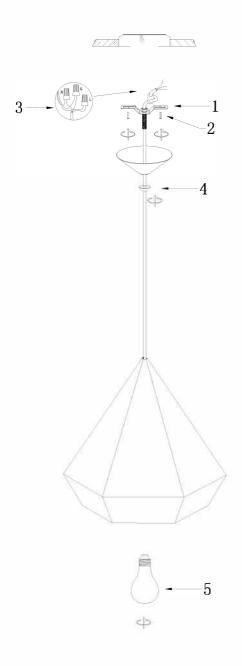

- 1 Mounting
- 2 M4 Screw
- 3 Terminal
- 4 M10 Iron piece
- 5 E27 bulb

Product Coding: HF-9115-GL