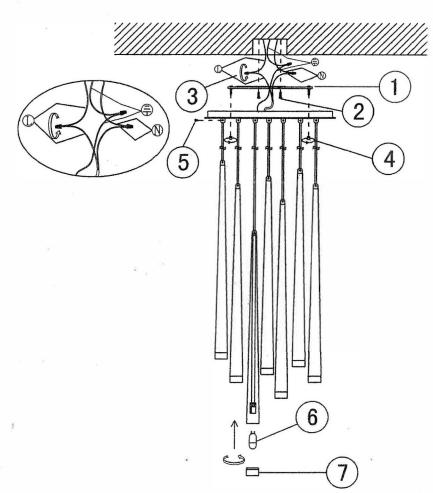

- 1 Mounting
- 2 Screw
- 3 Terminal
- 4 Screw
- 5 Screw
- 6 G9 LED bulb
- 7 Acrylic

Product coding: HF2107-BLK