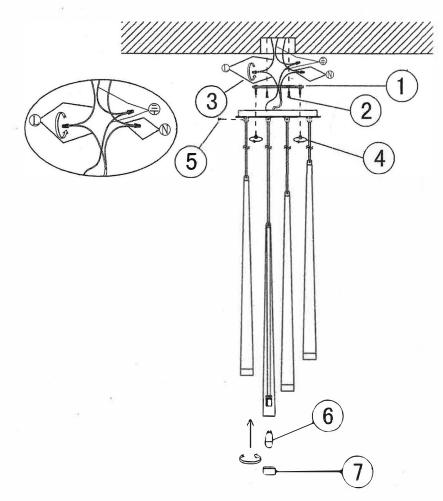

- 1 Mounting
- 2 Screw
- 3 Terminal
- 4 Screw
- 5 Screw
- 6 G9 LED bulb
- 7 Acrylic

Product coding:HF2104-BLK