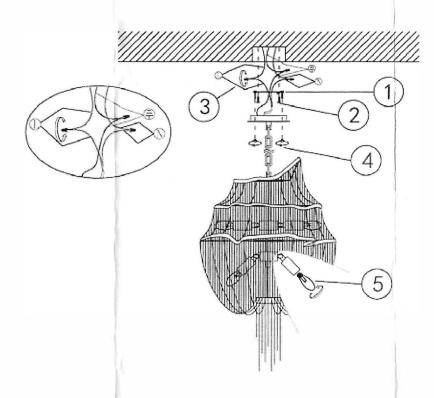

- 1 Mounting
- 2 Screw
- 3 Terminal
- 4 Screw
- 5 E12 bulb

Product coding:HF1402-BLK