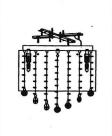

are any abnormality.









- 1 Mount shade to fixture see figure B
- 2 Mounting bracket
- 3 Mounting bracket screw
- 4 Canopy/Wire connection
- 5 Canopy mounting screw
- 6 Hanging Crystals
- 7 Complimentary G9 Bulb
- 8 Adjustable Hanging cable

Item # HF1504-BLK



## Specification of installation

In order to ensure safety use, please notice the following items:

- Read and understand the whole Specification.
- . Suitable for the use of 110-130V and 60Hz.
- . Please wear gloves as installment and avoid rot on the surface of plating.
- Must be installed on the fixed places and be checked annually.
- Please turn off the lighting source by soft cloth as cleaning prohibited to use of rotted detergent,
- Please connect with the local sales service center when there are any abnormality.







- 1 Mount shade to fixture see figure B
- 2 Mounting bracket
- 3 Mounting bracket screw
- 4 Self-taping Screw
- 5 Wire connection Terminal
- 6 Screw to mount fixture to bracket
- 7 Hanging crystals
- 8 Complimentary G9 Bulb

Item # HF1504-BLK

one

two



## Crystal hanging diagrammatic sketch





Product coding: HF1504-BLK