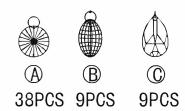

In order to ensure safety use, please notice the following items:

- Read and understand the whole Specification.
- . Suitable for the use of 110-130V and 60Hz.
- . Please wear gloves as installment and avoid rot on the surface of plating.
- Must be installed on the fixed places and be checked annually.
- Please turn off the lighting source by soft cloth as cleaning prohibited to use of rotted detergent,
- Please connect with the local sales service center when there are any abnormality.







- 1 Mount shade to fixture see figure B
- 2 Mounting bracket
- 3 Mounting bracket screw
- 4 Self-taping Screw
- 5 Wire connection Terminal
- 6 Screw to mount fixture to bracket
- 7 Hanging crystals
- 8 Complimentary G9 Bulb

Item # HF1504-BLK

one

two



## Crystal hanging diagrammatic sketch





Product coding: HF1504-BLK