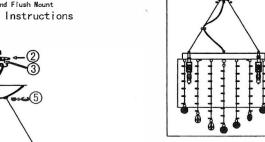

- 1 Mount shade to fixture see figure B
- 2 Mounting bracket
- 3 Mounting bracket screw
- 4 Canopy/Wire connection
- 5 Canopy mounting screw
- 6 Hanging Crystals
- 7 Complimentary G9 Bulb
- 8 Adjustable Hanging cable