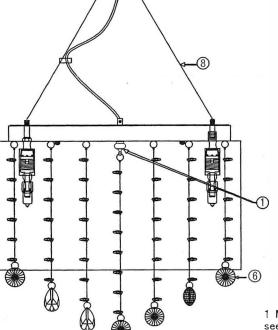

- 1 Mount shade to fixture see figure B
- 2 Mounting bracket
- 3 Mounting bracket screw
- 4 Self-taping Screw
- 5 Wire connection Terminal
- 6 Screw to mount fixture to bracket
- 7 Hanging crystals
- 8 Complimentary G9 Bulb