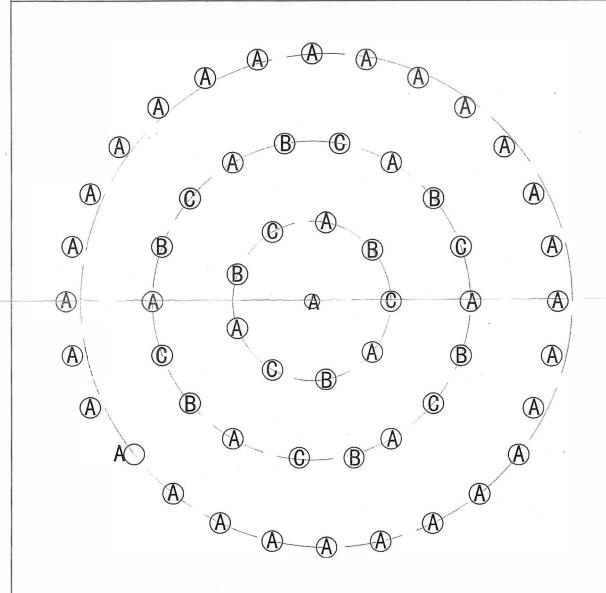

on

In order to ensure safety use, please notice the following items:

- Read and understand the whole Specification.
- . Suitable for the use of 110-130V and 60Hz.
- . Please wear gloves as installment and avoid rot on the surface of plating.
- Must be installed on the fixed places and be checked annually.
- Please turn off the lighting source by soft cloth as cleaning prohibited to use of rotted detergent,
- Please connect with the local sales service center when there are any abnormality.







- 1 Mount shade to fixture see figure B
- 2 Mounting bracket
- 3 Mounting bracket screw
- 4 Self-taping Screw
- 5 Wire connection Terminal
- 6 Screw to mount fixture to bracket
- 7 Hanging crystals
- 8 Complimentary G9 Bulb

Item # HF1504-BLK

one

two



## Crystal hanging diagrammatic sketch





Product coding: HF1504-BLK