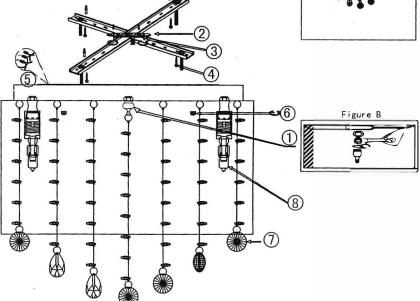

- 1 Mount shade to fixture see figure B
- 2 Mounting bracket
- 3 Mounting bracket screw
- 4 Self-taping Screw
- 5 Wire connection Terminal
- 6 Screw to mount fixture to bracket
- 7 Hanging crystals
- 8 Complimentary G9 Bulb