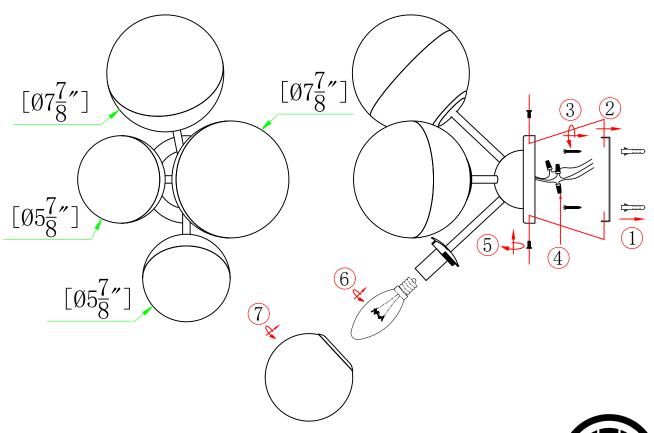

- -This fixture MUST be installed by a licensed electrician.
- -Read & understand the entire installation sheet.
- -DO NOT substitute any parts, leave parts out, or use parts that are worn out or broken.
- -Suitable for the use of 110-130V and 60Hz
- -Please wear gloves during installation to avoid damage to the plating.
- -Must be installed in a fixed location and be checked yearly.
- -Please turn off the light source with a soft cloth as cleaning with a detergent is prohibited.