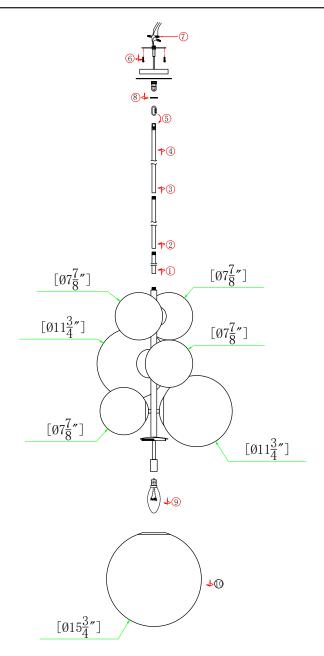

## Thank you for your purchase.

Welcome to the Avenue Lighting Family. Please follow these instructions carefully as they contain important information about the safety, use and disposal of this product. Read and understand all instructions before proceeding with assembly and installation of this fixture.

- -This fixture MUST be installed by a licensed electrician.
- -Read & understand the entire installation sheet.
- -DO NOT substitute any parts, leave parts out, or use parts that are worn out or broken.
- -Suitable for the use of 110-130V and 60Hz
- -Please wear gloves during installation to avoid damage to the plating.
- -Must be installed in a fixed location and be checked yearly.
- -Please turn off the light source with a soft cloth as cleaning with a detergent is prohibited.