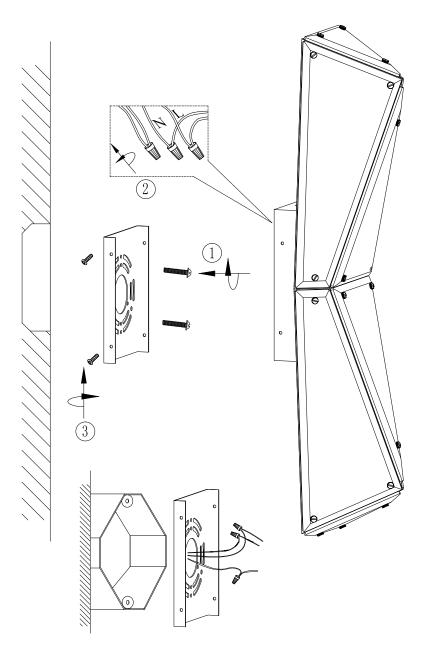

#### **Preparation:**

Carefully remove the fixture from the carton and check that all parts are included as shown in the illustration. If any parts are missing or damaged, DO NOT attempt to assemble the product.

#### Parts:

- 1. Fixture:1pc
- 2. Mounting Bracket:1pc
- 3. Wire Nuts:3pcs
- 4. Screws: 4pcs