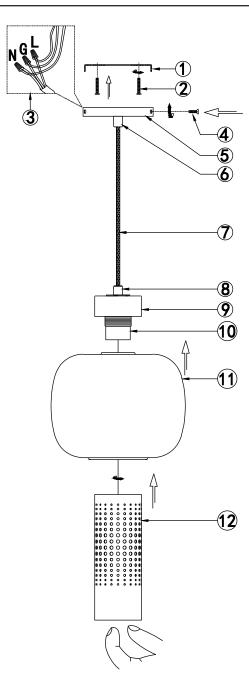

## **Preparation:**

Carefully remove the fixture from the carton and check that all parts are included as shown in the illustration. If any parts are missing or damaged, DO NOT attempt to assemble the product.

#### Parts:

- 1. Mounting Bracket
- 2. Mounting Screws
- 3. Wires N-G-L
- 4. Canopy Mounting Screw
- 5. Canopy
- 6. Wire Stop
- 7. Electrical Cloth Wire
- 8. Wire Stop
- 9. Lamp Socket
- 10. Threaded Socket Cover
- 11. Decorative Glass Cover
- 12. Threaded Metal Bulb Cover