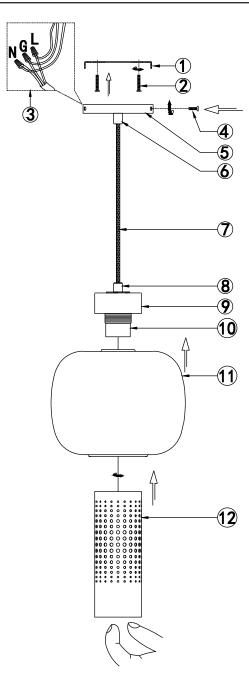

#### Parts:

- 1. Mounting Bracket
- 2. Mounting Screws
- 3. Wires N-G-L
- 4. Canopy Mounting Screw
- 5. Canopy
- 6. Wire Stop
- 7. Electrical Cloth Wire
- 8. Wire Stop
- 9. Lamp Socket
- 10. Threaded Socket Cover
- 11. Decorative Glass Cover
- 12. Threaded Metal Bulb Cover